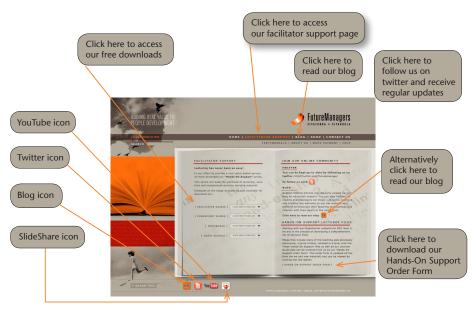

#### Join our online community!

To be kept up-to-date on new additions to Hands-On Support series, as it becomes available, follow us on twitter; <a href="http://twitter.com/futuremanager">http://twitter.com/futuremanager</a> or visit our website: <a href="http://twitter.com/futuremanager">www.futuremanagers.net</a>