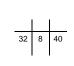

 1/4
 1/2

 5 | 5 | 10 | 40
 10 | 10 | 20 | 40

 10 | 10 | 20 | 40
 15 | 15 | 30 | 41

| Errors | Marks |  |
|--------|-------|--|
| 0      | 20    |  |
| 1      | 17    |  |
| 2      | 14    |  |
| 3      | 11    |  |
| 4      | 8     |  |
| 5      | 5     |  |
| 6      | 2     |  |
| 7      | 0     |  |