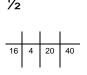

| 1/4       | 1/2        | 3/4        |
|-----------|------------|------------|
| 8 2 10 40 | 16 4 20 40 | 24 6 30 40 |

| Errors | Marks |
|--------|-------|
| 0      | 32    |
| 1      | 29    |
| 2      | 26    |
| 3      | 23    |
| 4      | 20    |
| 5      | 17    |
| 6      | 14    |
| 7      | 11    |
| 8      | 8     |
| 9      | 5     |
| 10     | 2     |
| 11     | 0     |