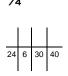

| 1/4       | 1/2        | 3/4        |
|-----------|------------|------------|
| 8 2 10 40 | 16 4 20 40 | 24 6 30 40 |

| Errors | Marks |
|--------|-------|
| 0      | 32    |
| 1      | 29    |
| 2      | 26    |
| 3      | 23    |
| 4      | 20    |
| 5      | 17    |
| 6      | 14    |
| 7      | 11    |
| 8      | 8     |
| 9      | 5     |
| 10     | 2     |
| 11     | 0     |