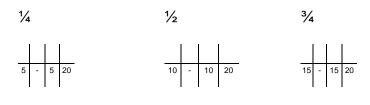

#### -3-INFORMATION PROCESSING N6

**QUESTION 1: MARKING SCHEDULE - TIMED ACCURACY TEST** 

| WPM    | 50 | 55 | WPM    | 50 | 55 |
|--------|----|----|--------|----|----|
| ERRORS |    |    | ERRORS |    |    |
| 1      | 19 | 19 | 28     | 7  | 8  |
| 2      | 19 | 19 | 29     | 6  | 7  |
| 3      | 19 | 19 | 30     | 6  | 7  |
| 4      | 18 | 18 | 31     | 5  | 6  |
| 5      | 18 | 18 | 32     | 5  | 6  |
| 6      | 17 | 17 | 33     | 4  | 6  |
| 7      | 17 | 17 | 34     | 4  | 5  |
| 8      | 16 | 17 | 35     | 3  | 5  |
| 9      | 16 | 16 | 36     | 3  | 4  |
| 10     | 15 | 16 | 37     | 2  | 4  |
| 11     | 15 | 15 | 38     | 2  | 3  |
| 12     | 14 | 15 | 39     | 1  | 3  |
| 13     | 14 | 14 | 40     | 1  | 3  |
| 14     | 13 | 14 | 41     | 0  | 2  |
| 15     | 13 | 13 | 42     |    | 2  |
| 16     | 12 | 13 | 43     |    | 1  |
| 17     | 12 | 13 | 44     |    | 1  |
| 18     | 11 | 12 | 45     |    | 0  |
| 19     | 11 | 12 |        |    |    |
| 20     | 10 | 11 |        |    |    |
| 21     | 10 | 11 |        |    |    |
| 22     | 9  | 10 |        |    |    |
| 23     | 9  | 10 |        |    |    |
| 24     | 8  | 10 |        |    |    |
| 25     | 8  | 9  |        |    |    |
| 26     | 8  | 9  |        |    |    |
| 27     | 7  | 8  |        |    |    |

QUESTION 1: TIMED ACCURACY TEST MARKS: 20

NOTE: RED / = ACCURACY ERRORS