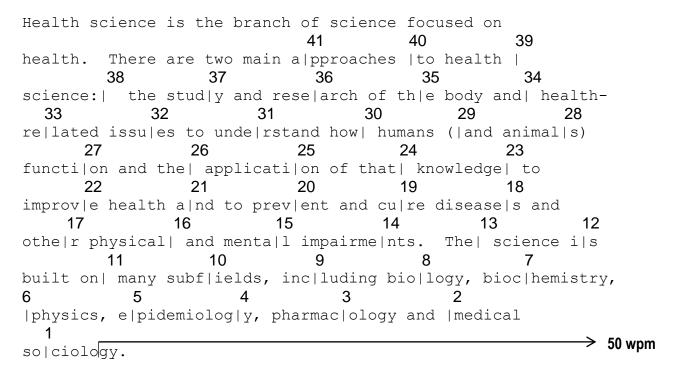

Health science is the branch of science focused on health.

There are two main approaches to health science: the study and research of the body and health-related issues to understand how humans (and animals) function and the

#### QUESTION 1 (CONTINUED)

application of that knowledge to improve health and to prevent and cure diseases and other physical and mental impairments.

The science is built on many subfields, including biology, biochemistry, physics, epidemiology, pharmacology and medical sociology. Applied health sciences endeavour to understand > 50 wpm and improve human health better through applications in areas such as health education, biomedical engineering, biotechnology and public health.

## QUESTION 1 (CONTINUED)

There are two main approaches to health science: the study and research of the body and health-related issues to understand how humans (and animals) function and the application of that knowledge to improve health and to 44 43 42 prev|ent and cu|re disease|s and othe|r physical| and menta|l 38 37 impairme|nts. The| science i|s built on| many subf|ields, 33 32 31 inc|luding bio|logy, bioc|hemistry, |physics, e|pidemiolog|y, 27 26 25 pharmac|ology and |medical so|ciology. |Applied h|ealth 21 20 scie|nces endea|vour to un|derstand a|nd improve| human 17 16 15 hea|lth better| through a|pplication|s in areas| such as 12 11 10 h|ealth educ|ation, bio|medical en|gineering,| biotechno|logy and p|ublic heal|th.