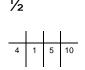

| 1/4       | 1/2        | 3/4        |
|-----------|------------|------------|
| 8 2 10 40 | 16 4 20 40 | 24 6 30 40 |

| Errors | Marks |
|--------|-------|
| 0      | 32    |
| 1      | 29    |
| 2      | 26    |
| 3      | 23    |
| 4      | 20    |
| 5      | 17    |
| 6      | 14    |
| 7      | 11    |
| 8      | 8     |
| 9      | 5     |
| 10     | 2     |
| 11     | 0     |