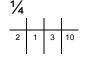

 1/4
 1/2

 5 | 5 | 10 | 40
 10 | 10 | 20 | 40

 10 | 10 | 20 | 40
 15 | 15 | 30 | 41

| Errors | Marks |  |
|--------|-------|--|
| 0      | 20    |  |
| 1      | 17    |  |
| 2      | 14    |  |
| 3      | 11    |  |
| 4      | 8     |  |
| 5      | 5     |  |
| 6      | 2     |  |
| 7      | 0     |  |