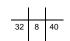

 1/4
 1/2

 5 | 5 | 10 | 40
 10 | 10 | 20 | 40

 10 | 10 | 20 | 40
 15 | 15 | 30 | 41

| Errors | Marks |  |
|--------|-------|--|
| 0      | 20    |  |
| 1      | 17    |  |
| 2      | 14    |  |
| 3      | 11    |  |
| 4      | 8     |  |
| 5      | 5     |  |
| 6      | 2     |  |
| 7      | 0     |  |