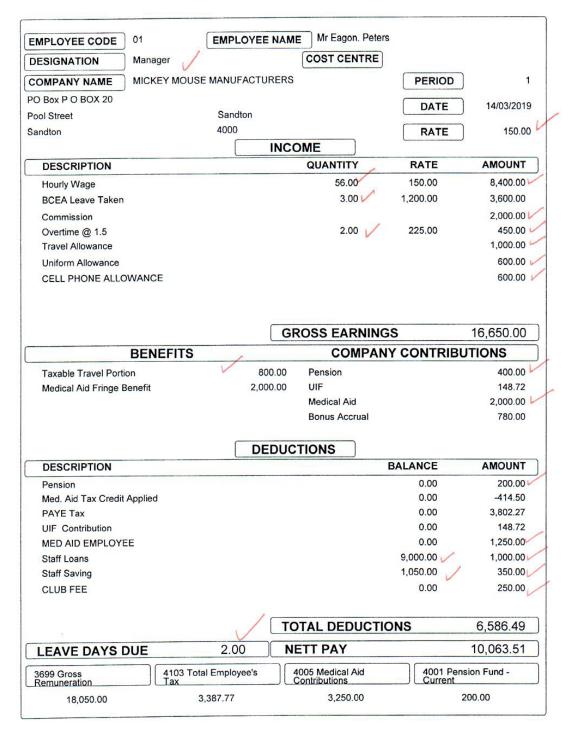

#### **QUESTION 1**

| COM                         | PERIOD           | DATE |            |   |            |
|-----------------------------|------------------|------|------------|---|------------|
| MICKEY MOUSE MANUFACTURERS  |                  |      |            | 1 | 14/03/2019 |
| EMPLOYEE CODE EMPLOYEE NAME |                  | CC   | OST CENTRE |   |            |
| 01                          | Mr Eagon. Peters |      |            |   |            |

| EMPLOYEE CODE                                                                                                                                   | 01                                    | EMPLOYEE N                 | AME Mr Eagon. Pete                                                     | ers                                                                     |                                                                                                                                                        |
|-------------------------------------------------------------------------------------------------------------------------------------------------|---------------------------------------|----------------------------|------------------------------------------------------------------------|-------------------------------------------------------------------------|--------------------------------------------------------------------------------------------------------------------------------------------------------|
| DESIGNATION                                                                                                                                     | Manager                               |                            | COST CENTRE                                                            | .)                                                                      |                                                                                                                                                        |
| COMPANY NAME                                                                                                                                    | MICKEY MOL                            | ISE MANUFACTURE            | RS                                                                     | PERIOD                                                                  | 2                                                                                                                                                      |
| PO Box P O BOX 20                                                                                                                               |                                       |                            |                                                                        | DATE                                                                    |                                                                                                                                                        |
| Pool Street                                                                                                                                     |                                       | Sandton                    |                                                                        | DATE                                                                    | 28/03/2019                                                                                                                                             |
| Sandton                                                                                                                                         |                                       | 4000                       |                                                                        | RATE                                                                    | 150.00                                                                                                                                                 |
|                                                                                                                                                 |                                       | IN                         | ICOME                                                                  |                                                                         | -                                                                                                                                                      |
| DESCRIPTION                                                                                                                                     |                                       |                            | QUANTITY                                                               | RATE                                                                    | AMOUNT                                                                                                                                                 |
| Hourly Wage                                                                                                                                     |                                       |                            | 80.00                                                                  | 150.00                                                                  | 12,000.00                                                                                                                                              |
| Commission                                                                                                                                      |                                       |                            | 1                                                                      |                                                                         | 1,200.00                                                                                                                                               |
| Overtime @ 1.5                                                                                                                                  |                                       |                            | 5.00                                                                   | 225.00                                                                  | 1,125.00                                                                                                                                               |
| Overtime @ 2                                                                                                                                    |                                       |                            | 2.00                                                                   | 300.00                                                                  | 600.00                                                                                                                                                 |
| Travel Allowance                                                                                                                                |                                       |                            | V.                                                                     |                                                                         | 1,500.00                                                                                                                                               |
| Uniform Allowance                                                                                                                               |                                       |                            |                                                                        |                                                                         | 700.00                                                                                                                                                 |
| CELL PHONE ALLC                                                                                                                                 | WANCE                                 |                            |                                                                        |                                                                         | 600.00                                                                                                                                                 |
|                                                                                                                                                 |                                       |                            | GROSS EARNIN                                                           | GS                                                                      | 17,725.00                                                                                                                                              |
|                                                                                                                                                 |                                       |                            |                                                                        |                                                                         |                                                                                                                                                        |
|                                                                                                                                                 | BENEFITS                              |                            | COMPA                                                                  | NY CONTRIB                                                              | UTIONS                                                                                                                                                 |
| Taxable Travel Porti                                                                                                                            |                                       | 1,200.0                    |                                                                        | NY CONTRIB                                                              | 400.00                                                                                                                                                 |
| Taxable Travel Porti<br>Medical Aid Fringe E                                                                                                    | ion                                   |                            | 0 Pension<br>0 Medical Aid                                             | NY CONTRIB                                                              | 400.00<br>2,000.00                                                                                                                                     |
|                                                                                                                                                 | ion                                   | 1,200.0                    | 0 Pension                                                              | NY CONTRIB                                                              | 400.00                                                                                                                                                 |
|                                                                                                                                                 | ion                                   | 1,200.0<br>2,000.0         | 0 Pension<br>0 Medical Aid                                             | NY CONTRIB                                                              | 400.00<br>2,000.00                                                                                                                                     |
|                                                                                                                                                 | ion                                   | 1,200.0<br>2,000.0         | 0 Pension<br>0 Medical Aid<br>Bonus Accrual                            | NY CONTRIB                                                              | 400.00<br>2,000.00                                                                                                                                     |
| Medical Aid Fringe E                                                                                                                            | ion                                   | 1,200.0<br>2,000.0         | 0 Pension<br>0 Medical Aid<br>Bonus Accrual                            |                                                                         | 400.00<br>2,000.00<br>780.00                                                                                                                           |
| Medical Aid Fringe E DESCRIPTION Pension Med. Aid Tax Credit                                                                                    | ion<br>Benefit                        | 1,200.0<br>2,000.0         | 0 Pension<br>0 Medical Aid<br>Bonus Accrual                            | BALANCE                                                                 | 400.00<br>2,000.00<br>780.00<br>AMOUNT                                                                                                                 |
| Medical Aid Fringe E DESCRIPTION Pension Med. Aid Tax Credit PAYE Tax                                                                           | on<br>Benefit<br>Applied              | 1,200.0<br>2,000.0         | 0 Pension<br>0 Medical Aid<br>Bonus Accrual                            | BALANCE<br>0.00<br>0.00<br>0.00                                         | 400.00<br>2,000.00<br>780.00<br>AMOUNT<br>200.00                                                                                                       |
| Medical Aid Fringe E DESCRIPTION Pension Med. Aid Tax Credit PAYE Tax MED AID EMPLOYE                                                           | on<br>Benefit<br>Applied              | 1,200.0<br>2,000.0         | 0 Pension<br>0 Medical Aid<br>Bonus Accrual                            | BALANCE<br>0.00<br>0.00<br>0.00<br>0.00                                 | 400.00<br>2,000.00<br>780.00<br><b>AMOUNT</b><br>200.00<br>-414.50<br>4,117.27<br>1,250.00                                                             |
| Medical Aid Fringe E<br>DESCRIPTION<br>Pension<br>Med. Aid Tax Credit<br>PAYE Tax<br>MED AID EMPLOYE<br>Staff Loans                             | on<br>Benefit<br>Applied              | 1,200.0<br>2,000.0         | 0 Pension<br>0 Medical Aid<br>Bonus Accrual                            | BALANCE<br>0.00<br>0.00<br>0.00<br>0.00<br>8,000.00                     | 400.00<br>2,000.00<br>780.00<br><b>AMOUNT</b><br>200.00<br>-414.50<br>4,117.27<br>1,250.00<br>1,000.00                                                 |
| Medical Aid Fringe E<br>DESCRIPTION<br>Pension<br>Med. Aid Tax Credit<br>PAYE Tax<br>MED AID EMPLOYE<br>Staff Loans<br>Staff Saving             | on<br>Benefit<br>Applied              | 1,200.0<br>2,000.0         | 0 Pension<br>0 Medical Aid<br>Bonus Accrual                            | BALANCE<br>0.00<br>0.00<br>0.00<br>0.00<br>8,000.00<br>1,400.00         | 400.00<br>2,000.00<br>780.00<br><b>AMOUNT</b><br>200.00<br>-414.50<br>4,117.27<br>1,250.00<br>1,000.00<br>350.00                                       |
| Medical Aid Fringe E<br>DESCRIPTION<br>Pension<br>Med. Aid Tax Credit<br>PAYE Tax<br>MED AID EMPLOYE<br>Staff Loans                             | on<br>Benefit<br>Applied              | 1,200.0<br>2,000.0         | 0 Pension<br>0 Medical Aid<br>Bonus Accrual                            | BALANCE<br>0.00<br>0.00<br>0.00<br>0.00<br>8,000.00                     | 400.00<br>2,000.00<br>780.00<br><b>AMOUNT</b><br>200.00<br>-414.50<br>4,117.27<br>1,250.00<br>1,000.00                                                 |
| Medical Aid Fringe E<br>DESCRIPTION<br>Pension<br>Med. Aid Tax Credit<br>PAYE Tax<br>MED AID EMPLOYE<br>Staff Loans<br>Staff Saving             | on<br>Benefit<br>Applied              | 1,200.0<br>2,000.0<br>DEDI | 0 Pension<br>0 Medical Aid<br>Bonus Accrual<br>UCTIONS                 | BALANCE<br>0.00<br>0.00<br>0.00<br>0.00<br>8,000.00<br>1,400.00<br>0.00 | 400.00<br>2,000.00<br>780.00<br><b>AMOUNT</b><br>200.00<br>-414.50<br>4,117.27<br>1,250.00<br>1,000.00<br>350.00<br>250.00                             |
| Medical Aid Fringe E<br>DESCRIPTION<br>Pension<br>Med. Aid Tax Credit<br>PAYE Tax<br>MED AID EMPLOYE<br>Staff Loans<br>Staff Saving<br>CLUB FEE | ion<br>Benefit<br>Applied<br>EE       | 1,200.0<br>2,000.0<br>DEDI | 0 Pension<br>0 Medical Aid<br>Bonus Accrual<br>UCTIONS<br>TOTAL DEDUCT | BALANCE<br>0.00<br>0.00<br>0.00<br>0.00<br>8,000.00<br>1,400.00<br>0.00 | 400.00<br>2,000.00<br>780.00<br><b>AMOUNT</b><br>200.00<br>-414.50<br>4,117.27<br>1,250.00<br>1,000.00<br>350.00<br>250.00<br>6,752.77                 |
| Medical Aid Fringe E<br>DESCRIPTION<br>Pension<br>Med. Aid Tax Credit<br>PAYE Tax<br>MED AID EMPLOYE<br>Staff Loans<br>Staff Saving             | ion<br>Benefit<br>Applied<br>EE       | 1,200.0<br>2,000.0<br>DEDI | 0 Pension<br>0 Medical Aid<br>Bonus Accrual<br>UCTIONS                 | BALANCE<br>0.00<br>0.00<br>0.00<br>0.00<br>8,000.00<br>1,400.00<br>0.00 | 400.00<br>2,000.00<br>780.00<br>AMOUNT<br>200.00<br>-414.50<br>4,117.27<br>1,250.00<br>1,000.00<br>350.00<br>250.00<br>250.00<br>6,752.77<br>10,972.23 |
| Medical Aid Fringe E<br>DESCRIPTION<br>Pension<br>Med. Aid Tax Credit<br>PAYE Tax<br>MED AID EMPLOYE<br>Staff Loans<br>Staff Saving<br>CLUB FEE | on<br>Benefit<br>Applied<br>EE<br>DUE | 1,200.0<br>2,000.0<br>DEDI | 0 Pension<br>0 Medical Aid<br>Bonus Accrual<br>UCTIONS<br>TOTAL DEDUCT | BALANCE<br>0.00<br>0.00<br>0.00<br>0.00<br>8,000.00<br>1,400.00<br>0.00 | 400.00<br>2,000.00<br>780.00<br><b>AMOUNT</b><br>200.00<br>-414.50<br>4,117.27<br>1,250.00<br>1,000.00<br>350.00<br>250.00<br>6,752.77                 |