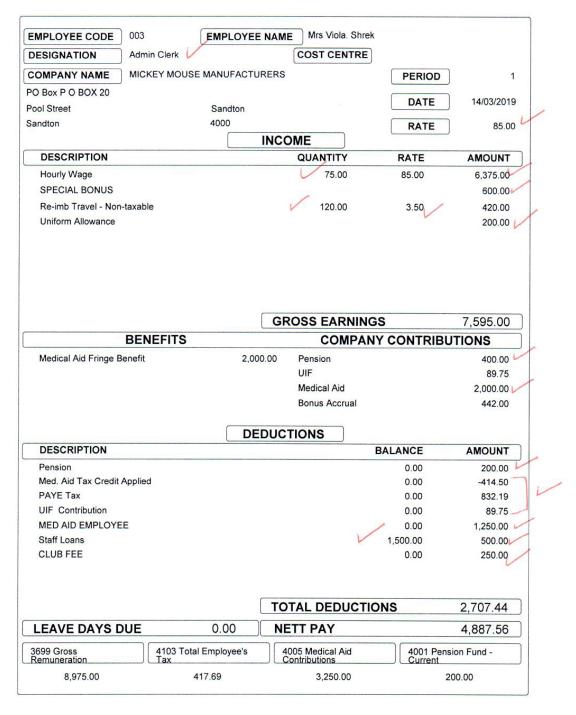

| COM           | PERIOD                    | DATE       |            |
|---------------|---------------------------|------------|------------|
| MICKEY MOU    | 1                         | 14/03/2019 |            |
| EMPLOYEE CODE | PLOYEE CODE EMPLOYEE NAME |            | OST CENTRE |
| 003           | Mrs Viola. Shrek          |            |            |

|                                                                                                                              |             |             | NAME Mrs Viola | . Shrek      |                                                              |                                                                                                                      |
|------------------------------------------------------------------------------------------------------------------------------|-------------|-------------|----------------|--------------|--------------------------------------------------------------|----------------------------------------------------------------------------------------------------------------------|
| DESIGNATION                                                                                                                  | Admin Clerk |             | COST CEN       | NTRE         |                                                              |                                                                                                                      |
| COMPANY NAME                                                                                                                 | MICKEY MOUS | E MANUFACTU | RERS           |              | PERIOD                                                       | 2                                                                                                                    |
| PO Box P O BOX 20                                                                                                            |             |             |                |              |                                                              | 00/00/00/00                                                                                                          |
| Pool Street                                                                                                                  |             | Sandton     |                |              | DATE                                                         | 28/03/2019                                                                                                           |
| Sandton                                                                                                                      |             | 4000        |                |              | RATE                                                         | 85.00                                                                                                                |
|                                                                                                                              |             |             | INCOME         | )            |                                                              |                                                                                                                      |
| DESCRIPTION                                                                                                                  |             |             | QUANTITY       | (            | RATE                                                         | AMOUNT                                                                                                               |
| Hourly Wage                                                                                                                  |             |             | 80.00          | D            | 85.00                                                        | 6,800.00                                                                                                             |
| SPECIAL BONUS                                                                                                                |             |             |                |              |                                                              | 600.00                                                                                                               |
| Overtime @ 1.5                                                                                                               |             |             | 4.00           |              | 127.50                                                       | 510.00                                                                                                               |
| Overtime @ 2                                                                                                                 |             |             | 4.00           |              | 170.00                                                       | 680.00                                                                                                               |
| Re-imb Travel - Non                                                                                                          | -taxable    |             | 480.00         |              | 3.50                                                         | 1,680.00                                                                                                             |
| Uniform Allowance                                                                                                            |             |             |                | V            |                                                              | 600.00 🗸                                                                                                             |
| Computer Allowance                                                                                                           | )           |             |                |              |                                                              | 300.00 L                                                                                                             |
|                                                                                                                              |             |             | GROSS EAR      | NINGS        |                                                              | 11,170.00                                                                                                            |
|                                                                                                                              | BENEFITS    |             | CON            | <b>IPANY</b> | CONTRIBU                                                     | ITIONS                                                                                                               |
| Medical Aid Fringe B                                                                                                         | Benefit     | 2,000       | 0.00 Pension   |              |                                                              | 400.00                                                                                                               |
|                                                                                                                              |             |             | UIF            |              |                                                              | 58.97                                                                                                                |
|                                                                                                                              |             |             | Medical Aid    |              |                                                              | 2,000.00                                                                                                             |
|                                                                                                                              |             |             |                |              |                                                              |                                                                                                                      |
|                                                                                                                              |             |             | Bonus Accr     | ual          |                                                              | 442.00                                                                                                               |
|                                                                                                                              |             | DE          | Bonus Accr     | ual          |                                                              | 442.00                                                                                                               |
| DESCRIPTION                                                                                                                  |             | DE          |                |              | LANCE                                                        | 442.00<br>AMOUNT                                                                                                     |
| DESCRIPTION<br>Pension                                                                                                       |             | DE          |                |              | 0.00                                                         |                                                                                                                      |
|                                                                                                                              | Applied     | DE          |                |              |                                                              | AMOUNT                                                                                                               |
| Pension<br>Med. Aid Tax Credit<br>PAYE Tax                                                                                   | Applied     | DE          |                |              | 0.00                                                         | <b>AMOUNT</b> 200.00                                                                                                 |
| Pension<br>Med. Aid Tax Credit<br>PAYE Tax<br>UIF Contribution                                                               | 1.<br>1.    | DE          |                |              | 0.00<br>0.00<br>0.00<br>0.00                                 | AMOUNT<br>200.00<br>-414.50<br>1,330.09<br>58.97                                                                     |
| Pension<br>Med. Aid Tax Credit<br>PAYE Tax<br>UIF Contribution<br>MED AID EMPLOYE                                            | 1.<br>1.    | DE          |                | BA           | 0.00<br>0.00<br>0.00<br>0.00<br>0.00                         | AMOUNT<br>200.00<br>-414.50<br>1,330.09<br>58.97<br>1,250.00                                                         |
| Pension<br>Med. Aid Tax Credit<br>PAYE Tax<br>UIF Contribution<br>MED AID EMPLOYE<br>Staff Loans                             | 1.<br>1.    | DE          |                | BA           | 0.00<br>0.00<br>0.00<br>0.00<br>0.00<br>1,250.00             | AMOUNT<br>200.00<br>-414.50<br>1,330.09<br>58.97<br>1,250.00<br>250.00                                               |
| Pension<br>Med. Aid Tax Credit<br>PAYE Tax<br>UIF Contribution<br>MED AID EMPLOYE<br>Staff Loans<br>Staff Saving             | 1.<br>1.    | DE          |                | BA           | 0.00<br>0.00<br>0.00<br>0.00<br>1,250.00<br>1,500.00         | AMOUNT<br>200.00<br>-414.50<br>1,330.09<br>58.97<br>1,250.00<br>250.00<br>1,500.00                                   |
| Pension<br>Med. Aid Tax Credit<br>PAYE Tax<br>UIF Contribution<br>MED AID EMPLOYE<br>Staff Loans                             | 1.<br>1.    | DE          |                | BA           | 0.00<br>0.00<br>0.00<br>0.00<br>0.00<br>1,250.00             | AMOUNT<br>200.00<br>-414.50<br>1,330.09<br>58.97<br>1,250.00<br>250.00                                               |
| Pension<br>Med. Aid Tax Credit<br>PAYE Tax<br>UIF Contribution<br>MED AID EMPLOYE<br>Staff Loans<br>Staff Saving             | 1.<br>1.    | DE          |                | BA           | 0.00<br>0.00<br>0.00<br>0.00<br>1,250.00<br>1,500.00<br>0.00 | AMOUNT<br>200.00<br>-414.50<br>1,330.09<br>58.97<br>1,250.00<br>250.00<br>1,500.00                                   |
| Pension<br>Med. Aid Tax Credit<br>PAYE Tax<br>UIF Contribution<br>MED AID EMPLOYE<br>Staff Loans<br>Staff Saving             | E           | 0.00        | DUCTIONS       | BA           | 0.00<br>0.00<br>0.00<br>0.00<br>1,250.00<br>1,500.00<br>0.00 | AMOUNT<br>200.00<br>-414.50<br>1,330.09<br>58.97<br>1,250.00<br>250.00<br>1,500.00<br>250.00                         |
| Pension<br>Med. Aid Tax Credit<br>PAYE Tax<br>UIF Contribution<br>MED AID EMPLOYE<br>Staff Loans<br>Staff Saving<br>CLUB FEE | DUE         |             |                | BA           | 0.00<br>0.00<br>0.00<br>0.00<br>1,250.00<br>1,500.00<br>0.00 | AMOUNT<br>200.00<br>-414.50<br>1,330.09<br>58.97<br>1,250.00<br>250.00<br>1,500.00<br>250.00<br>4,424.56<br>6,745.44 |