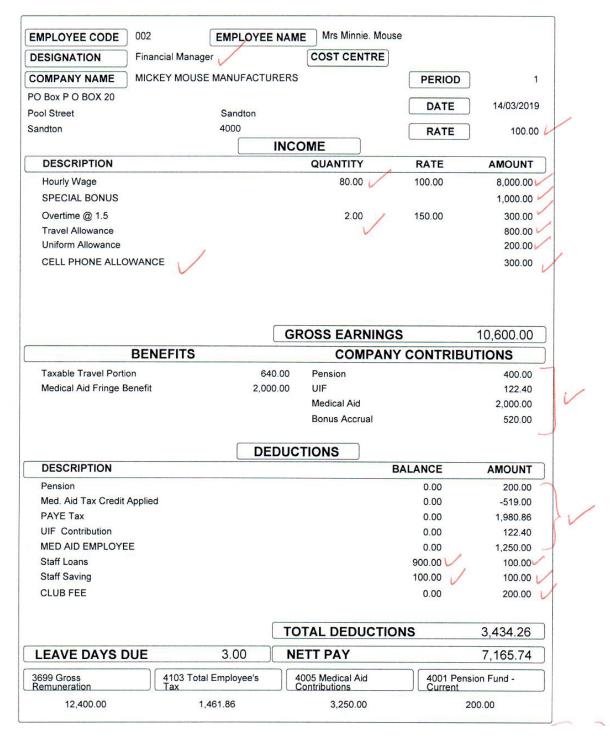

| COM                         | FOR EDUCATIONAL USE ONLY<br>PANY NAME | PERIOD | DATE       |
|-----------------------------|---------------------------------------|--------|------------|
| MICKEY MOU                  | SE MANUFACTURERS                      | 1      | 14/03/2019 |
| EMPLOYEE CODE EMPLOYEE NAME |                                       | C      | OST CENTRE |
| 002                         | Mrs Minnie. Mouse                     |        |            |

| EMPLOYEE CODE                                                                                                                                  | 002            | EMPLOYEE N    |                            | e. Mouse                                                                       |                                                                                                                                                  |
|------------------------------------------------------------------------------------------------------------------------------------------------|----------------|---------------|----------------------------|--------------------------------------------------------------------------------|--------------------------------------------------------------------------------------------------------------------------------------------------|
| DESIGNATION                                                                                                                                    | Financial Mana | ger           | COST CEN                   | TRE                                                                            |                                                                                                                                                  |
| COMPANY NAME                                                                                                                                   | MICKEY MOUS    | E MANUFACTURE | ERS                        | PERIOD                                                                         | 2                                                                                                                                                |
| PO Box P O BOX 20                                                                                                                              |                |               |                            |                                                                                |                                                                                                                                                  |
| Pool Street                                                                                                                                    |                | Sandton       |                            | DATE                                                                           | 28/03/2019                                                                                                                                       |
| Sandton                                                                                                                                        |                | 4000          |                            | RATE                                                                           | 100.00 (                                                                                                                                         |
|                                                                                                                                                |                | 11            | NCOME                      |                                                                                |                                                                                                                                                  |
| DESCRIPTION                                                                                                                                    |                |               | QUANTITY                   | RATE                                                                           | AMOUNT                                                                                                                                           |
| Hourly Wage                                                                                                                                    |                |               | 78.00                      | 100.00                                                                         | 7,800.00                                                                                                                                         |
| Commission                                                                                                                                     |                |               |                            |                                                                                | 1,500.00                                                                                                                                         |
| Travel Allowance                                                                                                                               |                |               |                            |                                                                                | 800.00                                                                                                                                           |
| Uniform Allowance                                                                                                                              |                |               |                            |                                                                                | 600.00                                                                                                                                           |
| Computer Allowance                                                                                                                             |                |               |                            |                                                                                | 300.00 🗸                                                                                                                                         |
| CELL PHONE ALLOV                                                                                                                               | VANCE          |               |                            |                                                                                | 300.00                                                                                                                                           |
|                                                                                                                                                | BENEFITS       | L             | GROSS EAR                  | NINGS<br>PANY CONTRII                                                          | 11,300.00<br>BUTIONS                                                                                                                             |
| Taxable Travel Portion                                                                                                                         |                | 640.          |                            |                                                                                | 400.00                                                                                                                                           |
| Medical Aid Fringe Be                                                                                                                          |                |               |                            |                                                                                |                                                                                                                                                  |
|                                                                                                                                                | enefit         | 2,000.        | 00 UIF                     |                                                                                | 26.32                                                                                                                                            |
| Medical And Philips Do                                                                                                                         | enefit         | 2,000.        | 00 UIF<br>Medical Aid      |                                                                                | 26.32<br>2,000.00                                                                                                                                |
| Wealear Ald Things De                                                                                                                          | enefit         | 2,000.        |                            | ual                                                                            |                                                                                                                                                  |
|                                                                                                                                                | enefit         |               | Medical Aid<br>Bonus Accru | ial                                                                            | 2,000.00                                                                                                                                         |
| DESCRIPTION                                                                                                                                    | netit          |               | Medical Aid                | BALANCE                                                                        | 2,000.00                                                                                                                                         |
|                                                                                                                                                | nefit          |               | Medical Aid<br>Bonus Accru |                                                                                | 2,000.00<br>520.00                                                                                                                               |
| DESCRIPTION                                                                                                                                    |                |               | Medical Aid<br>Bonus Accru | BALANCE                                                                        | 2,000.00<br>520.00                                                                                                                               |
| DESCRIPTION<br>Pension                                                                                                                         |                |               | Medical Aid<br>Bonus Accru | BALANCE<br>0.00                                                                | 2,000.00<br>520.00<br><b>AMOUNT</b><br>200.00                                                                                                    |
| DESCRIPTION<br>Pension<br>Med. Aid Tax Credit A                                                                                                |                |               | Medical Aid<br>Bonus Accru | <b>BALANCE</b><br>0.00<br>0.00                                                 | 2,000.00<br>520.00<br>AMOUNT<br>200.00<br>-519.00                                                                                                |
| DESCRIPTION<br>Pension<br>Med. Aid Tax Credit A<br>PAYE Tax                                                                                    | Applied        |               | Medical Aid<br>Bonus Accru | BALANCE<br>0.00<br>0.00<br>0.00                                                | 2,000.00<br>520.00<br>AMOUNT<br>200.00<br>-519.00<br>2,058.86                                                                                    |
| DESCRIPTION<br>Pension<br>Med. Aid Tax Credit A<br>PAYE Tax<br>UIF Contribution<br>MED AID EMPLOYEE<br>Staff Loans                             | Applied        |               | Medical Aid<br>Bonus Accru | BALANCE<br>0.00<br>0.00<br>0.00<br>0.00<br>0.00<br>750.00                      | 2,000.00<br>520.00<br>AMOUNT<br>200.00<br>-519.00<br>2,058.86<br>26.32<br>1,250.00<br>150.00                                                     |
| DESCRIPTION<br>Pension<br>Med. Aid Tax Credit A<br>PAYE Tax<br>UIF Contribution<br>MED AID EMPLOYEE<br>Staff Loans<br>Staff Saving             | Applied        |               | Medical Aid<br>Bonus Accru | BALANCE<br>0.00<br>0.00<br>0.00<br>0.00<br>750.00<br>200.00                    | 2,000.00<br>520.00<br>AMOUNT<br>200.00<br>-519.00<br>2,058.86<br>26.32<br>1,250.00<br>150.00<br>100.00                                           |
| DESCRIPTION<br>Pension<br>Med. Aid Tax Credit A<br>PAYE Tax<br>UIF Contribution<br>MED AID EMPLOYEE<br>Staff Loans                             | Applied        |               | Medical Aid<br>Bonus Accru | BALANCE<br>0.00<br>0.00<br>0.00<br>0.00<br>0.00<br>750.00                      | 2,000.00<br>520.00<br>AMOUNT<br>200.00<br>-519.00<br>2,058.86<br>26.32<br>1,250.00<br>150.00                                                     |
| DESCRIPTION<br>Pension<br>Med. Aid Tax Credit A<br>PAYE Tax<br>UIF Contribution<br>MED AID EMPLOYEE<br>Staff Loans<br>Staff Saving             | Applied        |               | Medical Aid<br>Bonus Accru | BALANCE<br>0.00<br>0.00<br>0.00<br>0.00<br>750.00<br>200.00<br>0.00            | 2,000.00<br>520.00<br>AMOUNT<br>200.00<br>-519.00<br>2,058.86<br>26.32<br>1,250.00<br>150.00<br>100.00                                           |
| DESCRIPTION<br>Pension<br>Med. Aid Tax Credit A<br>PAYE Tax<br>UIF Contribution<br>MED AID EMPLOYEE<br>Staff Loans<br>Staff Saving             | Applied        |               | Medical Aid<br>Bonus Accru | BALANCE<br>0.00<br>0.00<br>0.00<br>0.00<br>750.00<br>200.00<br>0.00            | 2,000.00<br>520.00<br>AMOUNT<br>200.00<br>-519.00<br>2,058.86<br>26.32<br>1,250.00<br>150.00<br>100.00<br>250.00                                 |
| DESCRIPTION<br>Pension<br>Med. Aid Tax Credit A<br>PAYE Tax<br>UIF Contribution<br>MED AID EMPLOYEE<br>Staff Loans<br>Staff Saving<br>CLUB FEE | Applied        |               | Medical Aid<br>Bonus Accru | BALANCE<br>0.00<br>0.00<br>0.00<br>0.00<br>750.00<br>200.00<br>0.00<br>JCTIONS | 2,000.00<br>520.00<br>AMOUNT<br>200.00<br>-519.00<br>2,058.86<br>26.32<br>1,250.00<br>150.00<br>250.00<br>3,516.18<br>7,783.82<br>Pension Fund - |