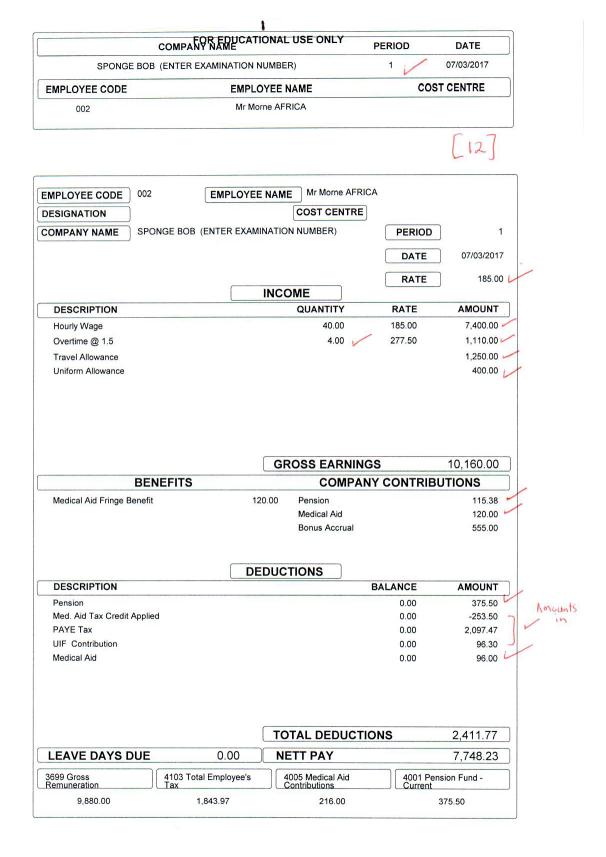

### **QUESTION 1**

#### -3-COMPUTERISED FINANCIAL SYSTEMS N5

|                                                                                                                                                   | СОМРА                 | NAME                  | ONAL USE ONLY                                                                                | PERIOD                                                                | DATE                                                                                                                                                           |
|---------------------------------------------------------------------------------------------------------------------------------------------------|-----------------------|-----------------------|----------------------------------------------------------------------------------------------|-----------------------------------------------------------------------|----------------------------------------------------------------------------------------------------------------------------------------------------------------|
| SPONGE                                                                                                                                            | BOB (ENTER E          |                       |                                                                                              | 1                                                                     | 31/03/2017                                                                                                                                                     |
| EMPLOYEE CODE                                                                                                                                     |                       | EMPLO                 | YEE NAME                                                                                     | (                                                                     | COST CENTRE                                                                                                                                                    |
| 001                                                                                                                                               |                       | Ms Cinder             | ella SIMIKALO                                                                                | /                                                                     |                                                                                                                                                                |
|                                                                                                                                                   |                       |                       |                                                                                              |                                                                       | [14]                                                                                                                                                           |
| EMPLOYEE CODE                                                                                                                                     | 001                   | EMPLOYEE              | NAME Ms Cinder                                                                               | ella SIMIKALO                                                         |                                                                                                                                                                |
| DESIGNATION                                                                                                                                       |                       | <u></u>               | COST CEN                                                                                     | TRE                                                                   |                                                                                                                                                                |
| COMPANY NAME                                                                                                                                      | SPONGE BOB            | (ENTER EXAMI          | NATION NUMBER)                                                                               | PERIC                                                                 | 1                                                                                                                                                              |
|                                                                                                                                                   |                       |                       |                                                                                              | DAT                                                                   |                                                                                                                                                                |
|                                                                                                                                                   |                       |                       |                                                                                              |                                                                       | E 115.37                                                                                                                                                       |
|                                                                                                                                                   |                       |                       | INCOME                                                                                       | RAT                                                                   | E 115.37                                                                                                                                                       |
| DESCRIPTION                                                                                                                                       |                       |                       | QUANTITY                                                                                     | RATE                                                                  | AMOUNT                                                                                                                                                         |
| Basic Salary                                                                                                                                      |                       |                       |                                                                                              |                                                                       | 20,000.00 🛩                                                                                                                                                    |
| Overtime @ 1.5                                                                                                                                    |                       |                       | 6.00                                                                                         | 173.05                                                                | 1,038.30                                                                                                                                                       |
| Travel Allowance                                                                                                                                  |                       |                       |                                                                                              | 35                                                                    | 10,000.00 -                                                                                                                                                    |
| Telephone Allowance                                                                                                                               |                       |                       |                                                                                              |                                                                       | 3,375.00                                                                                                                                                       |
|                                                                                                                                                   |                       |                       | GROSS EAR                                                                                    | NINGS                                                                 | 24 412 20                                                                                                                                                      |
|                                                                                                                                                   | BENEFITS              |                       |                                                                                              |                                                                       | 34,413.30                                                                                                                                                      |
| Medical Aid Fringe Be                                                                                                                             | nefit                 |                       | СОМ                                                                                          | PANY CONTR                                                            |                                                                                                                                                                |
|                                                                                                                                                   |                       | 50                    | COM<br>0.00 Pension                                                                          | PANY CONTR                                                            |                                                                                                                                                                |
|                                                                                                                                                   |                       | 50                    | 0.00 Pension<br>Medical Aid                                                                  |                                                                       | 652.45<br>650.00                                                                                                                                               |
|                                                                                                                                                   |                       | 50                    | 0.00 Pension                                                                                 |                                                                       | RIBUTIONS<br>652.45                                                                                                                                            |
|                                                                                                                                                   |                       |                       | 0.00 Pension<br>Medical Aid<br>Bonus Accru                                                   |                                                                       | 652.45<br>650.00                                                                                                                                               |
| DESCRIPTION                                                                                                                                       |                       |                       | 0.00 Pension<br>Medical Aid                                                                  |                                                                       | 652.45<br>650.00                                                                                                                                               |
| DESCRIPTION<br>Pension                                                                                                                            |                       |                       | 0.00 Pension<br>Medical Aid<br>Bonus Accru                                                   | al                                                                    | 652.45<br>652.45<br>500.00<br>1,500.00                                                                                                                         |
|                                                                                                                                                   | pplied                |                       | 0.00 Pension<br>Medical Aid<br>Bonus Accru                                                   | BALANCE                                                               | 652.45         500.00         1,500.00                                                                                                                         |
| Pension<br>Med. Aid Tax Credit A<br>PAYE Tax                                                                                                      | pplied                |                       | 0.00 Pension<br>Medical Aid<br>Bonus Accru                                                   | BALANCE<br>0.00<br>0.00<br>0.00                                       | AMOUNT           500.00           1,500.00           -1,014.00           6,410.42                                                                              |
| Pension<br>Med. Aid Tax Credit A<br>PAYE Tax<br>UIF Contribution                                                                                  | pplied                |                       | 0.00 Pension<br>Medical Aid<br>Bonus Accru                                                   | BALANCE<br>0.00<br>0.00<br>0.00<br>0.00<br>0.00                       | AMOUNT           500.00           1,500.00           -1,500.00           -1,014.00           6,410.42           148.72                                         |
| Pension<br>Med. Aid Tax Credit A<br>PAYE Tax<br>UIF Contribution<br>Medical Aid                                                                   | pplied                |                       | 0.00 Pension<br>Medical Aid<br>Bonus Accru                                                   | BALANCE<br>0.00<br>0.00<br>0.00<br>0.00<br>0.00<br>0.00               | AMOUNT           500.00           1,500.00           1,500.00           -1,014.00           6,410.42           148.72           400.00                         |
| Pension<br>Med. Aid Tax Credit A<br>PAYE Tax<br>UIF Contribution                                                                                  | pplied                |                       | 0.00 Pension<br>Medical Aid<br>Bonus Accru                                                   | BALANCE<br>0.00<br>0.00<br>0.00<br>0.00<br>0.00                       | AMOUNT           500.00           1,500.00           -1,500.00           -1,014.00           6,410.42           148.72                                         |
| Pension<br>Med. Aid Tax Credit A<br>PAYE Tax<br>UIF Contribution<br>Medical Aid                                                                   | pplied                |                       | 0.00 Pension<br>Medical Aid<br>Bonus Accru                                                   | BALANCE<br>0.00<br>0.00<br>0.00<br>0.00<br>0.00<br>0.00               | AMOUNT           500.00           1,500.00           1,500.00           -1,014.00           6,410.42           148.72           400.00                         |
| Pension<br>Med. Aid Tax Credit A<br>PAYE Tax<br>UIF Contribution<br>Medical Aid                                                                   | pplied                |                       | 0.00 Pension<br>Medical Aid<br>Bonus Accru                                                   | al<br>BALANCE<br>0.00<br>0.00<br>0.00<br>0.00<br>0.00<br>0.00         | AMOUNT           500.00           1,500.00           1,500.00           -1,014.00           6,410.42           148.72           400.00                         |
| Pension<br>Med. Aid Tax Credit A<br>PAYE Tax<br>UIF Contribution<br>Medical Aid                                                                   |                       |                       | 0.00 Pension<br>Medical Aid<br>Bonus Accru<br>DUCTIONS                                       | al<br>BALANCE<br>0.00<br>0.00<br>0.00<br>0.00<br>0.00<br>0.00         | RIBUTIONS         652.45         500.00         1,500.00         1,500.00         -1,014.00         6,410.42         148.72         400.00         600.00      |
| Pension<br>Med. Aid Tax Credit A<br>PAYE Tax<br>UIF Contribution<br>Medical Aid<br>Garnishee Order                                                | JE                    | DE                    | 0.00 Pension<br>Medical Aid<br>Bonus Accru<br>DUCTIONS                                       | BALANCE<br>0.00<br>0.00<br>0.00<br>0.00<br>0.00<br>0.00<br>0.00       | RIBUTIONS<br>652.45<br>500.00<br>1,500.00<br>-1,500.00<br>6,410.42<br>148.72<br>400.00<br>600.00<br>7,045.14<br>27,368.16<br>Pension Fund -                    |
| Pension<br>Med. Aid Tax Credit A<br>PAYE Tax<br>UIF Contribution<br>Medical Aid<br>Garnishee Order                                                | JE<br>4103 Tot<br>Tax | 0.00<br>al Employee's | 0.00 Pension<br>Medical Aid<br>Bonus Accru<br>DUCTIONS<br>DUCTIONS<br>TOTAL DEDU<br>NETT PAY | BALANCE<br>0.00<br>0.00<br>0.00<br>0.00<br>0.00<br>0.00<br>0.00<br>0. | RIBUTIONS<br>652.45<br>500.00<br>1,500.00<br>1,500.00<br>-1,014.00<br>6,410.42<br>148.72<br>400.00<br>600.00<br>7,045.14<br>27,368.16<br>Pension Fund -<br>ant |
| Pension<br>Med. Aid Tax Credit A<br>PAYE Tax<br>UIF Contribution<br>Medical Aid<br>Garnishee Order<br>LEAVE DAYS DU<br>3699 Gross<br>Remuneration | JE<br>4103 Tot<br>Tax | 0.00                  | 0.00 Pension<br>Medical Aid<br>Bonus Accru<br>DUCTIONS<br>UCTIONS<br>TOTAL DEDU<br>NETT PAY  | BALANCE<br>0.00<br>0.00<br>0.00<br>0.00<br>0.00<br>0.00<br>0.00<br>0. | RIBUTIONS<br>652.44<br>500.00<br>1,500.00<br>-1,500.00<br>-1,014.00<br>6,410.42<br>148.72<br>400.00<br>600.00<br>7,045.14<br>27,368.16<br>Pension Fund -       |