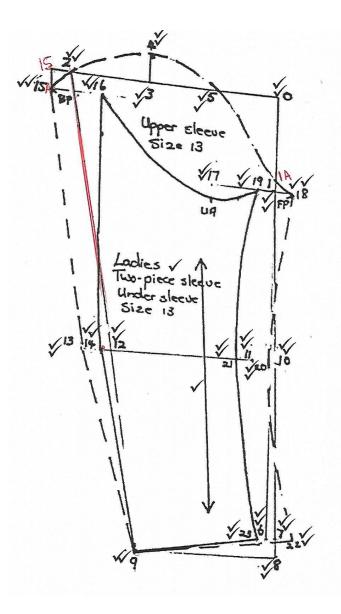

haled to expand chest. Take a lose measurement around the widest part of the back ✓ ✓
- Shoulder to wrist ✓ Measure from shoulder edge bone to the wrist ✓ ✓
- Around seat ✓ Take a fairly close measure around the fullest part of the figure below the waist ✓ ✓
- 7. Across back  $\checkmark$  Taken over the shoulder blades to where the arms join onto the body  $\checkmark$
- Back length/nape to waist ✓ From the nape of the neck down to the centre back to the waistline ✓ ✓
- Around waist ✓ Measure close but comfortable around the natural waist ✓ ✓
- 10. Waist to ground/outside leg seam ✓ Measure on the side of the figure from waistline to ground ✓ √ (10 × 3)

(30) **[50]** 

 $(10 \times 1)$ 

 $(10 \times 1)$ 

(10)

(10)

#### -3-PATTERN CONSTRUCTION N5

#### SECTION B

#### **QUESTION 2**



[50]

#### **QUESTION 3**



[25]

-5-PATTERN CONSTRUCTION N5

#### **QUESTION 4**





[25]

#### -7-PATTERN CONSTRUCTION N5

#### **QUESTION 5**



[50]

TOTAL SECTION B: 150 GRAND TOTAL: 200