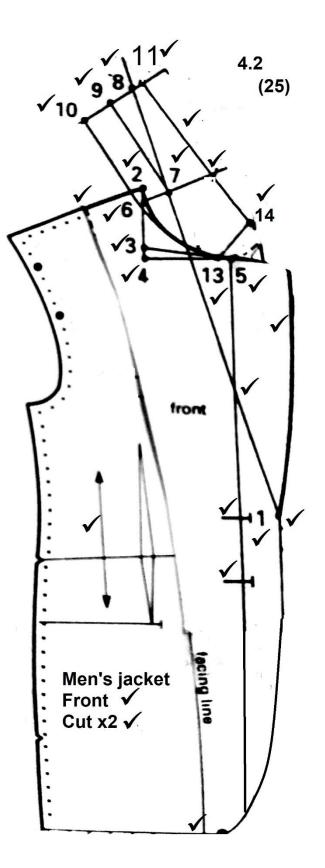

Shoulder to wrist ✓ Measure from shoulder edge bone to the wrist ✓ ✓
- Around seat ✓ Take a fairly close measure around the fullest part of the figure below the waist ✓ ✓
- 7. Across back  $\checkmark$  Taken over the shoulder blades to where the arms join onto the body  $\checkmark$
- Back length/nape to waist ✓ From the nape of the neck down to the centre back to the waistline ✓ ✓
- Around waist ✓ Measure close but comfortable around the natural waist ✓ ✓
- 10. Waist to ground/outside leg seam ✓ Measure on the side of the figure from waistline to ground ✓ √ (10 × 3)

(30) **[50]** 

 $(10 \times 1)$ 

 $(10 \times 1)$ 

(10)

(10)

#### -3-PATTERN CONSTRUCTION N5

#### SECTION B

#### **QUESTION 2**



[50]

#### **QUESTION 3**



[25]

-5-PATTERN CONSTRUCTION N5

#### **QUESTION 4**





[25]

#### -7-PATTERN CONSTRUCTION N5

#### **QUESTION 5**



[50]

TOTAL SECTION B: 150 GRAND TOTAL: 200