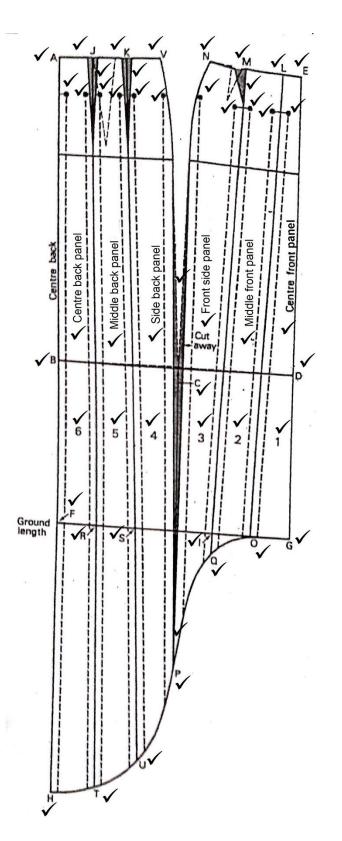

st ✓ ✓
- Around seat ✓ Take a fairly close measure around the fullest part of the figure below the waist ✓ ✓
- 7. Across back  $\checkmark$  Taken over the shoulder blades to where the arms join onto the body  $\checkmark$
- Back length/nape to waist ✓ From the nape of the neck down to the centre back to the waistline ✓ ✓
- Around waist ✓ Measure close but comfortable around the natural waist ✓ ✓
- 10. Waist to ground/outside leg seam ✓ Measure on the side of the figure from waistline to ground ✓ √ (10 × 3)

(30) **[50]** 

 $(10 \times 1)$ 

 $(10 \times 1)$ 

(10)

(10)

#### -3-PATTERN CONSTRUCTION N5

#### SECTION B

#### **QUESTION 2**



[50]

#### **QUESTION 3**



[25]

-5-PATTERN CONSTRUCTION N5

#### **QUESTION 4**





[25]

#### -7-PATTERN CONSTRUCTION N5

#### **QUESTION 5**



[50]

TOTAL SECTION B: 150 GRAND TOTAL: 200