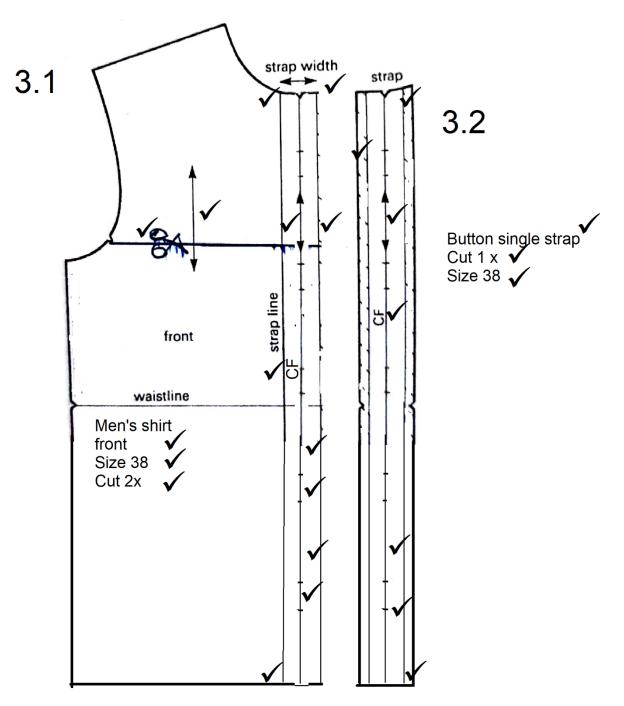

lose measurement around the widest part of the back ✓ ✓
- Shoulder to wrist ✓ Measure from shoulder edge bone to the wrist ✓ ✓
- Around seat ✓ Take a fairly close measure around the fullest part of the figure below the waist ✓ ✓
- 7. Across back  $\checkmark$  Taken over the shoulder blades to where the arms join onto the body  $\checkmark$
- Back length/nape to waist ✓ From the nape of the neck down to the centre back to the waistline ✓ ✓
- Around waist ✓ Measure close but comfortable around the natural waist ✓ ✓
- 10. Waist to ground/outside leg seam ✓ Measure on the side of the figure from waistline to ground ✓ √ (10 × 3)

(30) **[50]** 

 $(10 \times 1)$ 

 $(10 \times 1)$ 

(10)

(10)

#### -3-PATTERN CONSTRUCTION N5

#### SECTION B

#### **QUESTION 2**



[50]

#### **QUESTION 3**



[25]

-5-PATTERN CONSTRUCTION N5

#### **QUESTION 4**





[25]

#### -7-PATTERN CONSTRUCTION N5

#### **QUESTION 5**



[50]

TOTAL SECTION B: 150 GRAND TOTAL: 200