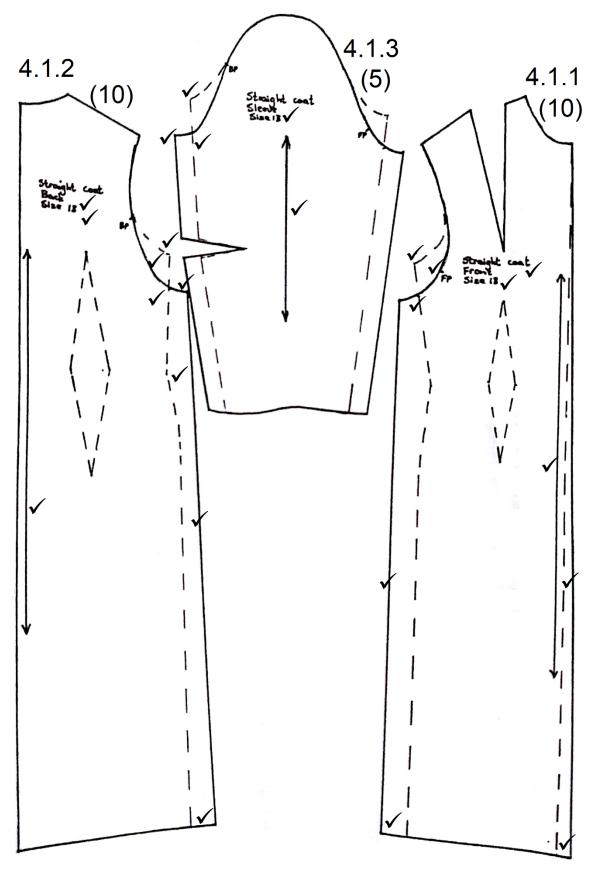

- Shoulder to wrist ✓ Measure from shoulder edge bone to the wrist ✓ ✓
- Around seat ✓ Take a fairly close measure around the fullest part of the figure below the waist ✓ ✓
- 7. Across back  $\checkmark$  Taken over the shoulder blades to where the arms join onto the body  $\checkmark$
- Back length/nape to waist ✓ From the nape of the neck down to the centre back to the waistline ✓ ✓
- Around waist ✓ Measure close but comfortable around the natural waist ✓ ✓
- 10. Waist to ground/outside leg seam ✓ Measure on the side of the figure from waistline to ground ✓ √ (10 × 3)

(30) **[50]** 

 $(10 \times 1)$ 

 $(10 \times 1)$ 

(10)

(10)

#### -3-PATTERN CONSTRUCTION N5

#### SECTION B

#### **QUESTION 2**



[50]

#### **QUESTION 3**



[25]

-5-PATTERN CONSTRUCTION N5

#### **QUESTION 4**





[25]

#### -7-PATTERN CONSTRUCTION N5

#### **QUESTION 5**



[50]

TOTAL SECTION B: 150 GRAND TOTAL: 200